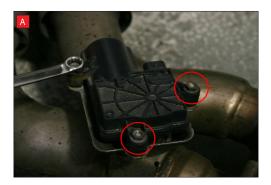

A) After you have removed O.E exhaust you will need to swap the valve motors to the Scorpion exhaust. Remove the 3 nuts (keep safe as you will need them to bolt the electronic valve motor to Scorpion Exhaust).