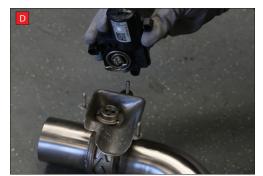

A) After you have removed O.E exhaust you will need to swap the valve motors to the Scorpion exhaust. Remove the 3 nuts (keep safe as you will need them to bolt the electronic valve motor to Scorpion Exhaust).

now be able to see the torsion spring (This must stay on the electronic valve motor to work with Scorpion Exhaust).

B) Lift up the motor. You will

D) Now fit the O.E electronic valve motor ensuring the spring seats correctly to the lugs of the valve.