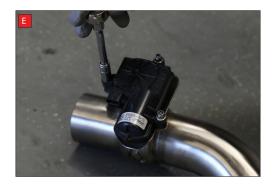

E) Using the 3 O.E nuts secure in place.

fitting the Scorpion exhaust.

Once happy with fitment of Scorpion Exhaust, fully tighten up all clamps and fixing and plug in the electronic valve motors.