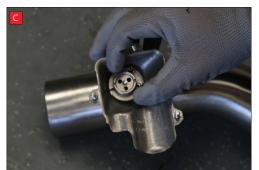

now be able to see the torsion spring (This must stay on the electronic valve motor to work with Scorpion Exhaust).

B) Lift up the motor. You will

D) Now fit the O.E electronic valve motor ensuring the spring seats correctly to the lugs of the valve.