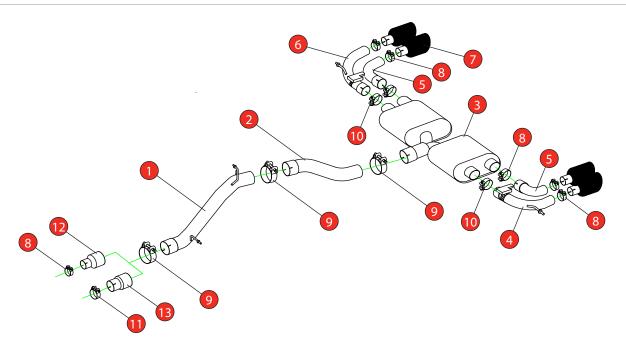

Estimated Fitting Time: 2 Hours

| NO.    | PART NO.   | DESCRIPTION                            | QTY |  |  |
|--------|------------|----------------------------------------|-----|--|--|
| 1      | 764VW      | Non-resonated Centre Section           | 1   |  |  |
| 2      | 765VW      | Link Pipe                              | 1   |  |  |
| 3      | 766VW      | Rear Silencer                          | 1   |  |  |
| 4      | 855AU      | L/H Valved Outer Trim Connecting Pipe  | 1   |  |  |
| 5      | 859AU      | L/H & R/H Inner Trim Connecting Pipe   | 2   |  |  |
| 6      | 856AU      | R/H Valved Outer Trim Connecting Pipe  | 1   |  |  |
| 7      | Z023.10159 | Carbon Fibre Ø100mm Ascari Trim        | 4   |  |  |
| Fit Ki | Fit Kit    |                                        |     |  |  |
| 8      | Z016.10064 | 63-68mm Clamp                          | 7   |  |  |
| 9      | Z016.10069 | 79-85mm Clamp                          | 3   |  |  |
| 10     | Z016.10070 | 66mm H/D Clamp                         | 2   |  |  |
| 11     | Z016.10056 | 73-79mm Clamp                          | 1   |  |  |
| 12     | AD103      | Adaptor (USE TO FIT TO O.E DOWNPIPE)   | 1   |  |  |
| 13     | AD107      | Adaptor (USE TO FIT TO Ø76mm DOWNPIPE) | 1   |  |  |