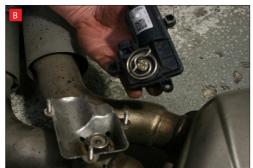

now be able to see the torsion spring (This must stay on the electronic valve motor to work with Scorpion Exhaust).

B) Lift up the motor. You will

D) Now fit the O.E electronic valve motor ensuring the spring seats correctly to the lugs of the valve.